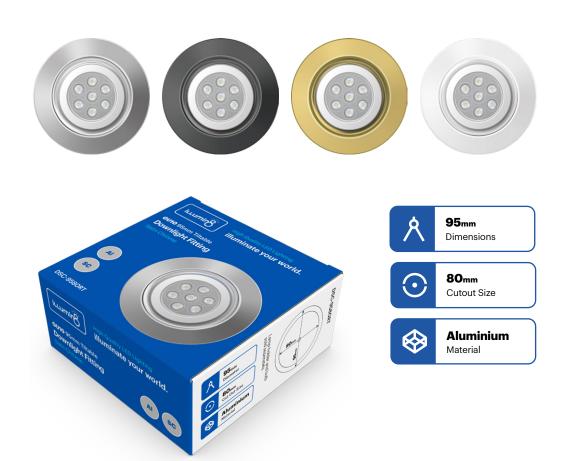

## **Round 95mm Tiltable GU10 Downlight Fitting**

High quality tiltable GU10 downlight fitting. Excludes lamp holder and bulb.

- Available in Satin Chrome, Gun Metal, Antique Brass, White
- High quality aluminium construction

| Model Number | Colour        | Overall Diameter | Cutout Diameter |
|--------------|---------------|------------------|-----------------|
| DSC-9580RT   | Satin Chrome  | 95mm             | 80mm            |
| DGM-9580RT   | Gun Metal     | 95mm             | 80mm            |
| DAB-9580RT   | Antique Brass | 95mm             | 80mm            |
| DWT-9580RT   | White         | 95mm             | 80mm            |