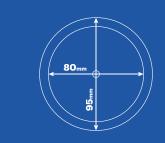

| Model Number | Colour        | Overall Diameter | Cutout Diameter |
|--------------|---------------|------------------|-----------------|
| DSC-9580RT   | Satin Chrome  | 95mm             | 80mm            |
| DGM-9580RT   | Gun Metal     | 95mm             | 80mm            |
| DAB-9580RT   | Antique Brass | 95mm             | 80mm            |
| DWT-9580RT   | White         | 95mm             | 80mm            |