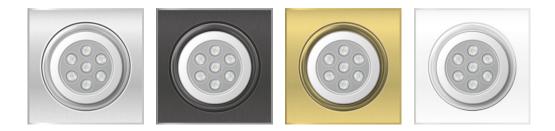

## Square 95mm Tiltable GU10 Downlight Fitting

High quality tiltable GU10 downlight fitting. Excludes lamp holder and bulb.

- €
  - Available in Satin Chrome, Gun Metal, Antique Brass, White
- High quality aluminium construction

| Model Number | Colour        | Overall Dimensions | Cutout Diameter |
|--------------|---------------|--------------------|-----------------|
| DSC-9580ST   | Satin Chrome  | 95mm x 95mm        | 80mm            |
| DGM-9580ST   | Gun Metal     | 95mm x 95mm        | 80mm            |
| DAB-9580ST   | Antique Brass | 95mm x 95mm        | 80mm            |
| DWT-9580ST   | White         | 95mm x 95mm        | 80mm            |