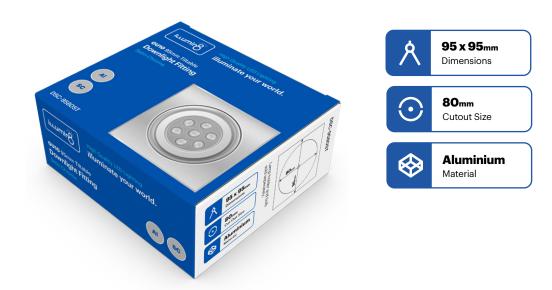

## Square 95mm Tiltable GU10 Downlight Fitting

High quality tiltable GU10 downlight fitting. Excludes lamp holder and bulb.

- €
  - Available in Satin Chrome, Gun Metal, Antique Brass, White
- High quality aluminium construction

| Model Number | Colour        | Overall Dimensions | Cutout Diameter |
|--------------|---------------|--------------------|-----------------|
| DSC-9580ST   | Satin Chrome  | 95mm x 95mm        | 80mm            |
| DGM-9580ST   | Gun Metal     | 95mm x 95mm        | 80mm            |
| DAB-9580ST   | Antique Brass | 95mm x 95mm        | 80mm            |
| DWT-9580ST   | White         | 95mm x 95mm        | 80mm            |