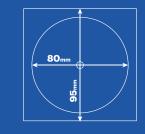

| Model Number | Colour        | Overall Dimensions | Cutout Diameter |
|--------------|---------------|--------------------|-----------------|
| DSC-9580ST   | Satin Chrome  | 95mm x 95mm        | 80mm            |
| DGM-9580ST   | Gun Metal     | 95mm x 95mm        | 80mm            |
| DAB-9580ST   | Antique Brass | 95mm x 95mm        | 80mm            |
| DWT-9580ST   | White         | 95mm x 95mm        | 80mm            |