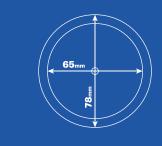

| Model Number | Colour        | Overall Diameter | Cutout Diameter |
|--------------|---------------|------------------|-----------------|
| DSC-7865RF   | Satin Chrome  | 78mm             | 65mm            |
| DGM-7865RF   | Gun Metal     | 78mm             | 65mm            |
| DAB-7865RF   | Antique Brass | 78mm             | 65mm            |
| DWT-7865RF   | White         | 78mm             | 65mm            |