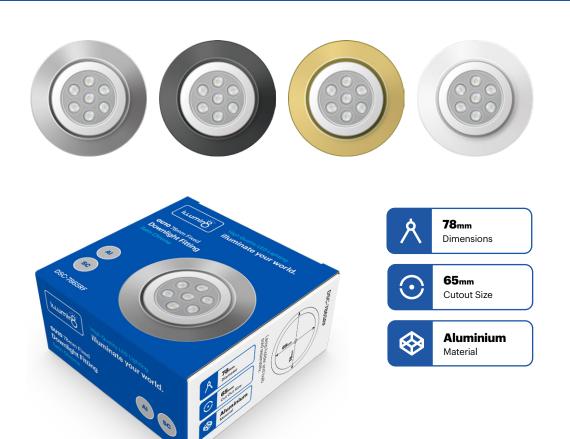

## **Round 78mm Fixed GU10 Downlight Fitting**

High quality non-tiltable GU10 downlight fitting. Excludes lamp holder and bulb.

- Available in Satin Chrome, Gun Metal, Antique Brass, White
- High quality aluminium construction

| Model Number | Colour        | Overall Diameter | Cutout Diameter |
|--------------|---------------|------------------|-----------------|
| DSC-7865RF   | Satin Chrome  | 78mm             | 65mm            |
| DGM-7865RF   | Gun Metal     | 78mm             | 65mm            |
| DAB-7865RF   | Antique Brass | 78mm             | 65mm            |
| DWT-7865RF   | White         | 78mm             | 65mm            |